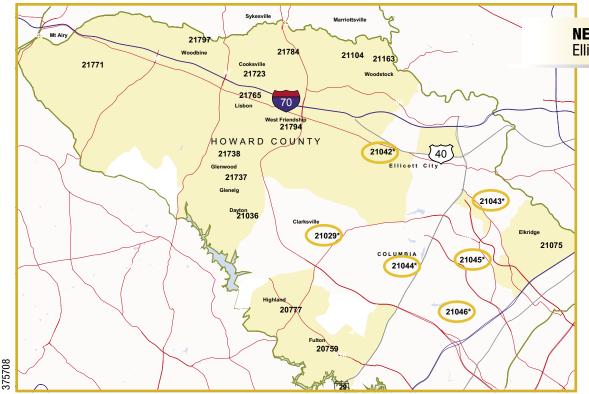

# Howard County is changing and improving, and so is Howard Magazine!

Howard Magazine has heard your requests to reach Western Howard County, Ellicott City and Elkridge households and we've adjusted our distribution to meet your advertising needs. You can rely on the award-winning Howard Magazine to introduce your business to new potential clients in these desirable areas. **Starting with the February 2008 issue, your message will reach these key neighborhoods.** 

**NEW** Western Howard County, Ellicott City and Elkridge area

| lotal New Area Circulation                         | on 9,007  |
|----------------------------------------------------|-----------|
| Average household income                           | \$134,726 |
| Average<br>annual household<br>retail expenditures | \$47,436  |
| Own their home                                     | 93%       |
| Attended college                                   | 77%       |
| Married                                            | 46%       |
| Household with kids                                | 46%       |

## **MAP KEY**

Median age

Our new distribution area boasts the above market profile. But that's not all! Howard Magazine continues to go where it's never been before! In addition to these new neighborhoods, we have also created a new business route distribution.

\*Circled areas denote zips with existings Howard

Our new upscale distribution area boasts the above market profile. But that's not all! Howard Magazine continues to go where it's never been before! In addition to these new neighborhoods, we have also created a new business route distribution.