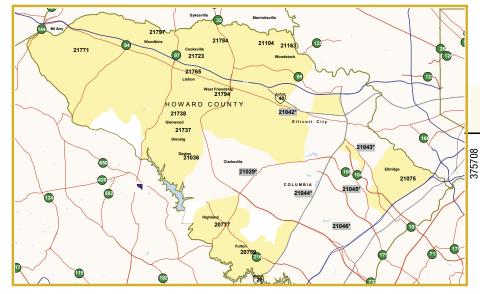

# Howard County is changing and improving, and so is Howard Magazine!

Howard Magazine has heard your requests to reach upscale Western Howard County, Ellicott City and Elkridge households and we've adjusted our distribution to meet your advertising needs. You can rely on the awardwinning Howard Magazine to introduce your business to new potential clients in these desirable areas.

Starting with the February 2008 issue, your message will reach these key neighborhoods.

# **NEW** Western Howard County, Ellicott City and Elkridge area

| Average household income                                             | \$134,726                |
|----------------------------------------------------------------------|--------------------------|
| Annual average household retail expenditures                         | \$47,436                 |
| Own their home<br>Attended college<br>Married<br>Household with kids | 93%<br>77%<br>46%<br>46% |
| Median age                                                           | 38.5                     |

\*Circled areas denote zips with existings Howard

Our new upscale distribution area boasts the above market profile. But that's not all! Howard Magazine continues to go where it's never been before! In addition to these new neighborhoods, we have also created a new business route distribution.